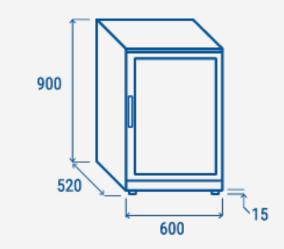

#### **PRODUCT DIMENSIONS**

COOL HEAD EUROPE We make the world a cooler place

### **TECHNICAL SPECIFICATIONS**

| Capacity                         | 133 L          |
|----------------------------------|----------------|
| Temperature                      | M1 (-1° ~ +5°) |
| Consumption                      | 1.54 kWh/24h   |
| Rated Power                      | 180 W          |
| Noise level                      | 55 dB(A)       |
| Net Weight                       | 44 Kg          |
| Gross Weight                     | 50.5 Kg        |
| External Dimensions (WxDxH mm)   | 600x520x900    |
| Internal Dimensions (WxDxH mm)   | 520x420x750    |
| Packaging dimensions (WxDxH mm)  | 650x570x980    |
| Loading quantities 20′/40′/40′HQ | 70/144/144     |