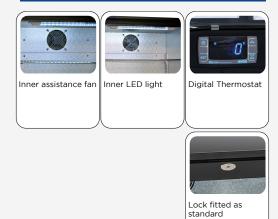

#### **GENERAL FEATURES**

| N.1 Hinged door BACK BAR (Height 900mm)                         | • |
|-----------------------------------------------------------------|---|
| Aluminium for internal and black coated steel for external side | • |
| Item with shiny finishing and total height at 900mm             | • |
| Roll-bond evaporator system with fan assisted cooling           | • |
| Automatic compressor cycle defrost                              | • |
| Foaming Agent Cyclopentane (40mm per side)                      | • |
| Digital Thermostat                                              | • |
| Self Closing Door                                               | • |
| Removable Gasket                                                | • |
| Adjustable shelves: 2 Pcs                                       | • |
| Toughened safety tempered glass                                 | • |
| Lock fitted as standard                                         | • |
| Inner horizontal LED light                                      | • |
| N.4 Adjustable feet                                             | • |
| Energy efficiency class: A                                      | • |
|                                                                 |   |