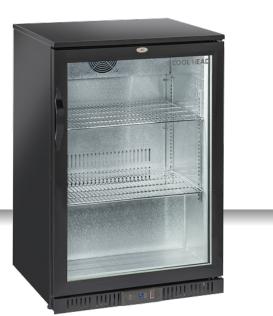

# BBC 138

ENERGY SAVING

3

#### **GENERAL FEATURES**

| N.1 Hinged door BACK BAR (Height 900mm)                         | • |
|-----------------------------------------------------------------|---|
| Aluminium for internal and black coated steel for external side | • |
| Item with shiny finishing and total height at 900mm             | • |
| Roll-bond evaporator system with fan assisted cooling           | • |
| Automatic compressor cycle defrost                              | • |
| Foaming Agent Cyclopentane (40mm per side)                      | • |
| Digital Thermostat                                              | • |
| Self Closing Door                                               | • |
| Removable Gasket                                                | • |
| Adjustable shelves: 2 Pcs                                       | • |
| Toughened safety tempered glass                                 | • |
| Lock fitted as standard                                         | • |
| Inner horizontal LED light                                      | • |
| N.4 Adjustable feet                                             | • |
| Energy efficiency class: A                                      | • |
|                                                                 |   |